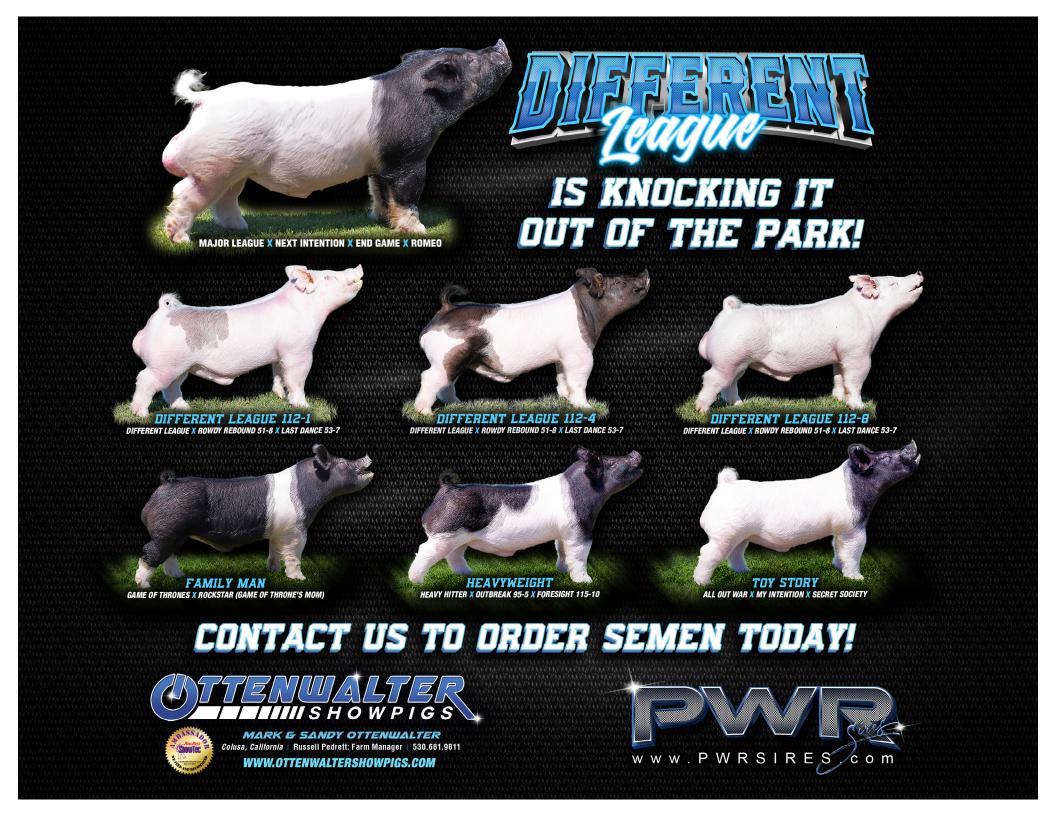

#### 

TREVOR PARDE - NJSS

ISAIAH GAMEZ -: OYE

JENNA WEHMER - ISF

AVA GENTER : OSF

WADE RICHEY - OYE

VICTORIA GOSSARD - OSF.

RYKER JOHNSON - EXPO