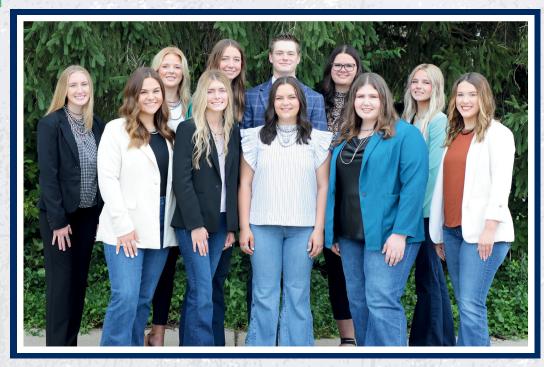

# JUNIOR BOARD OF DIRECTORS 2024-2025

BACK ROW L TO R: EMILEE LINDQUIST (OR), LEXI LICHTY (IL), ANNIE ROBINSON (MO), BRADY HURT (KS), KATELYN ARNOLD (IN), MORGAN RUSTEMEYER (IL), KARLI SCHWERDTFEGER (OK) FRONT ROW L TO R: SHELBY NISSEN (CA), CAYDEN EWING (CA), MADALYN FRIEND (IN), GRACE HARKRADER (CA). NOT PICTURED: KALEY PIEPER (CO) & EMILY BOWMAN (VA)