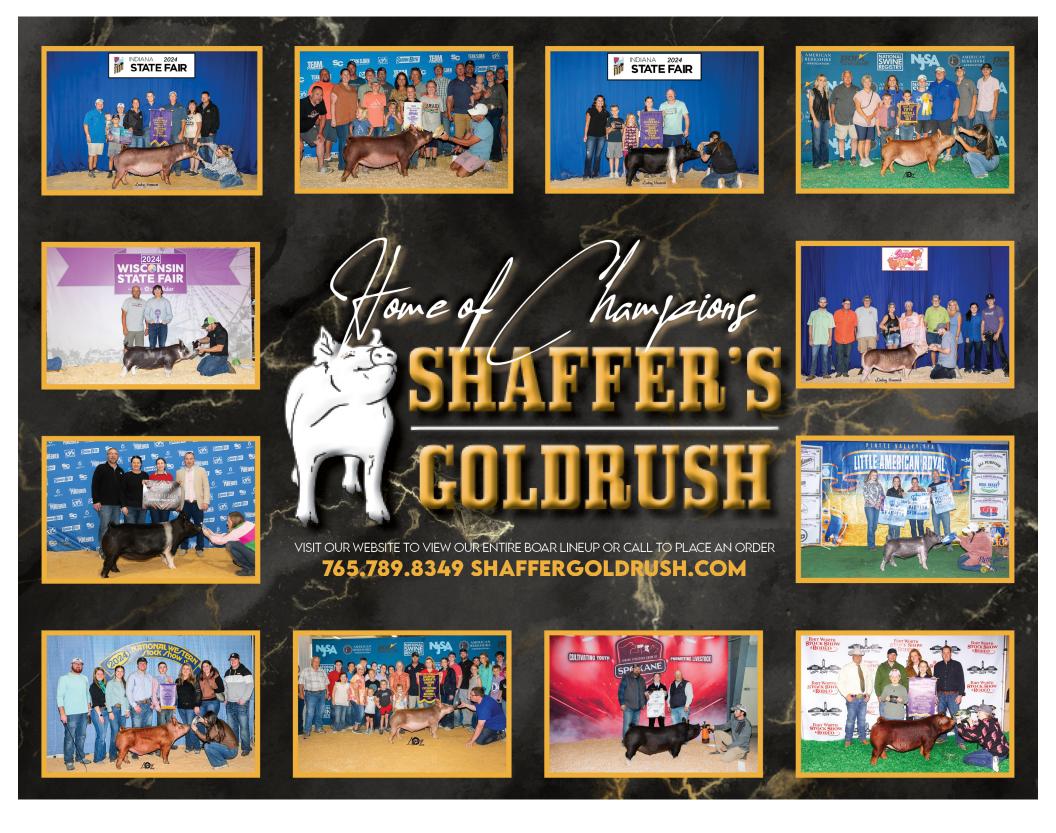

#### 

TREVOR PARDE - NJSS

ISAIAH GAMEZ -: OYE

JENNA WEHMER - ISF

AVA GENTER : OSF

WADE RICHEY - OYE

VICTORIA GOSSARD - OSF.

RYKER JOHNSON - EXPO

ELIN RIVERA - FWSS